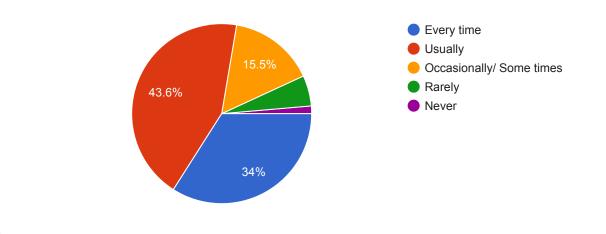

## SNDT College of Home Science, Pune Student Satisfaction Survey 2019-20

291 responses

## **Publish analytics**









Student satisfaction Survey on Teaching Learning Process





Never

35.4%

24.4%

0

















Teachers are able to identify your weaknesses and help you to overcome them.



1



The institute/ teachers use student centric methods, such as experiential learning, participative learning and problem solving methodologies for enhancing learning experiences.









The overall quality of teaching learning process in your institute is very good.



1

| Give three observations/ suggestions to improve overall teaching- learning experience in your institution. |   |
|------------------------------------------------------------------------------------------------------------|---|
| 291 responses                                                                                              |   |
| Good