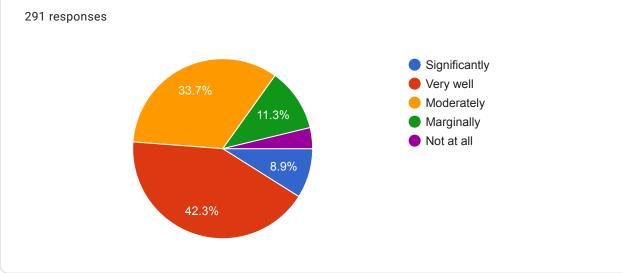

The institute/ teachers use student centric methods, such as experiential learning, participative learning and problem solving methodologies for enhancing learning experiences.

The overall quality of teaching learning process in your institute is very good.