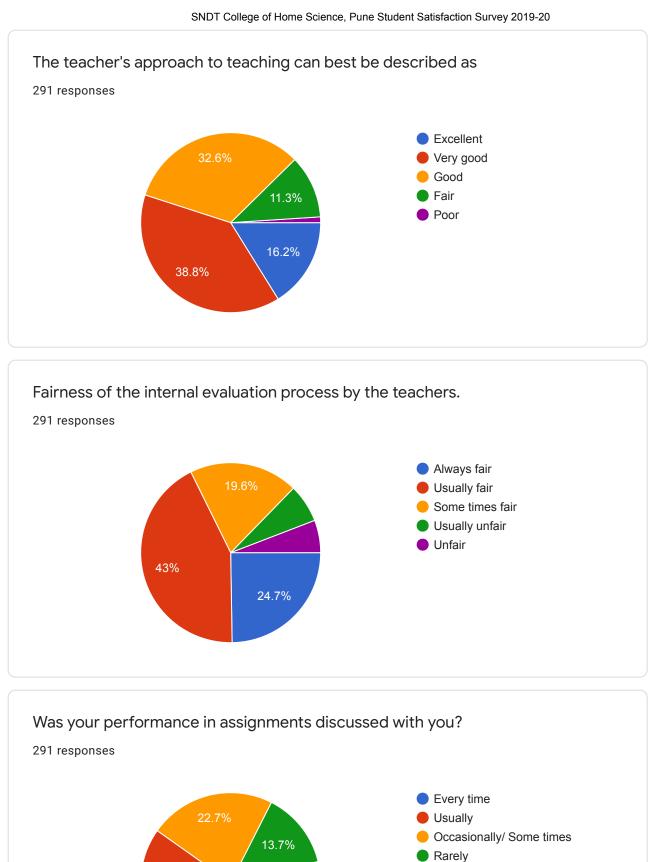

## SNDT College of Home Science, Pune Student Satisfaction Survey 2019-20

291 responses

The institute/ teachers use student centric methods, such as experiential learning, participative learning and problem solving methodologies for enhancing learning experiences.

The overall quality of teaching learning process in your institute is very good.