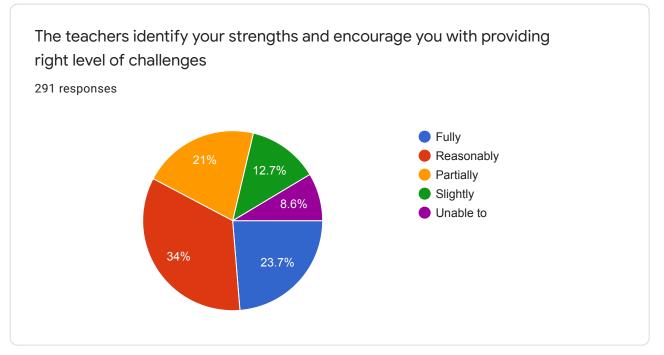

## **Publish analytics**

Student satisfaction Survey on Teaching Learning Process

Never

35.4%

24.4%

0

Teachers are able to identify your weaknesses and help you to overcome them.

1