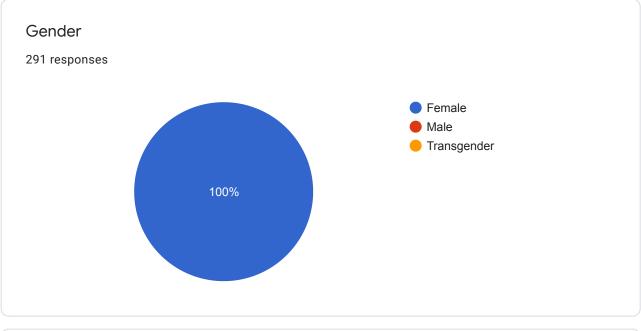

## SNDT College of Home Science, Pune Student Satisfaction Survey 2019-20

291 responses