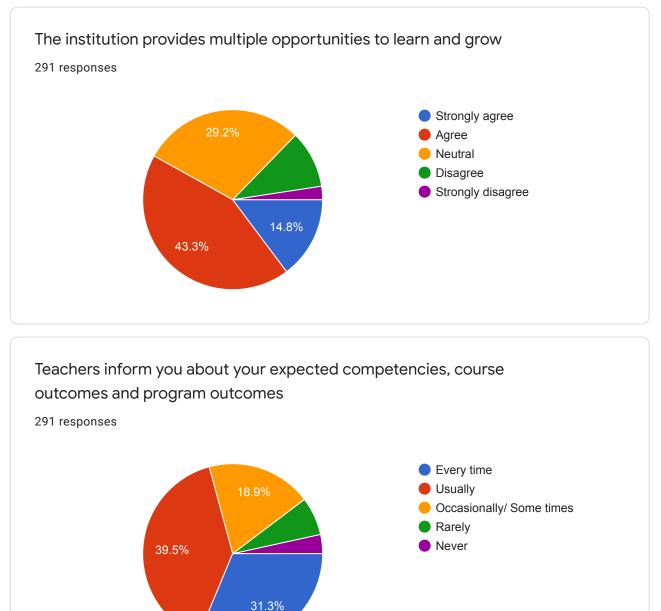

The institute/ teachers use student centric methods, such as experiential learning, participative learning and problem solving methodologies for enhancing learning experiences.

The overall quality of teaching learning process in your institute is very good.