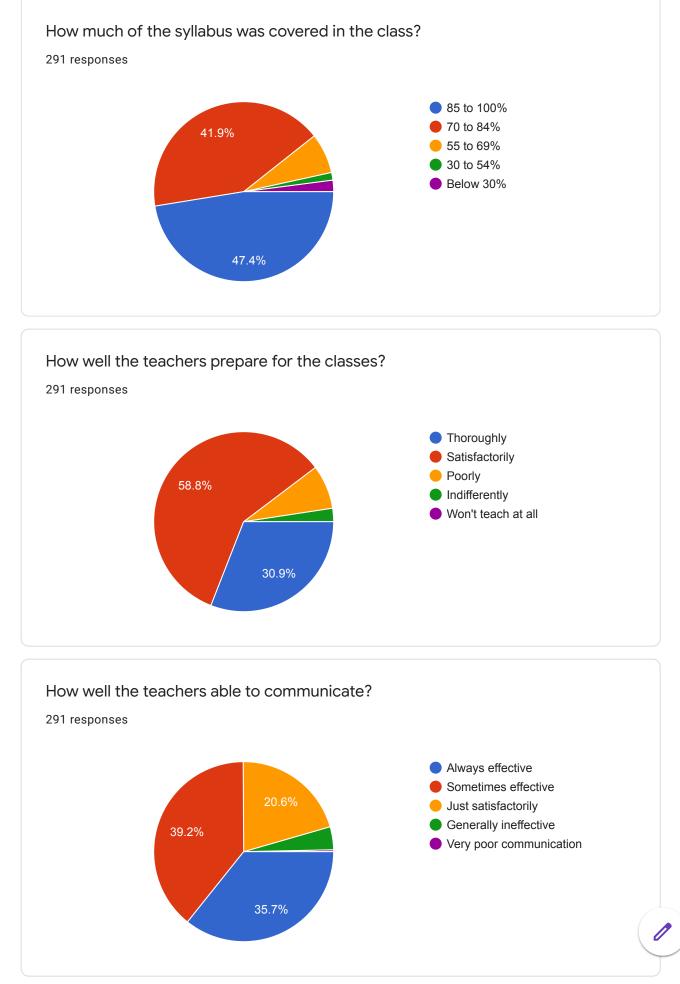

## SNDT College of Home Science, Pune Student Satisfaction Survey 2019-20

291 responses