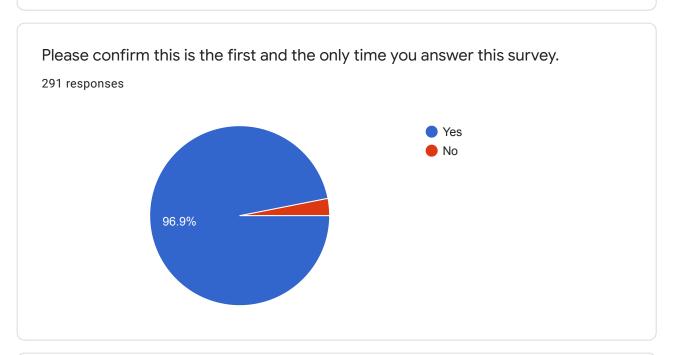

## SNDT College of Home Science, Pune Student Satisfaction Survey 2019-20

291 responses