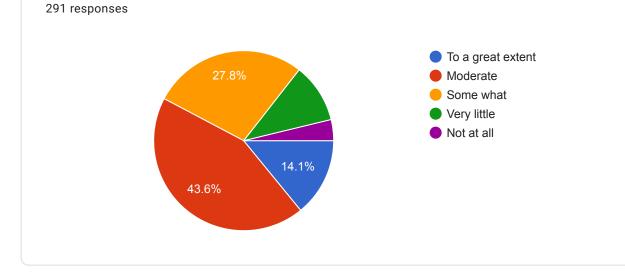

The institute/ teachers use student centric methods, such as experiential learning, participative learning and problem solving methodologies for enhancing learning experiences.

The overall quality of teaching learning process in your institute is very good.