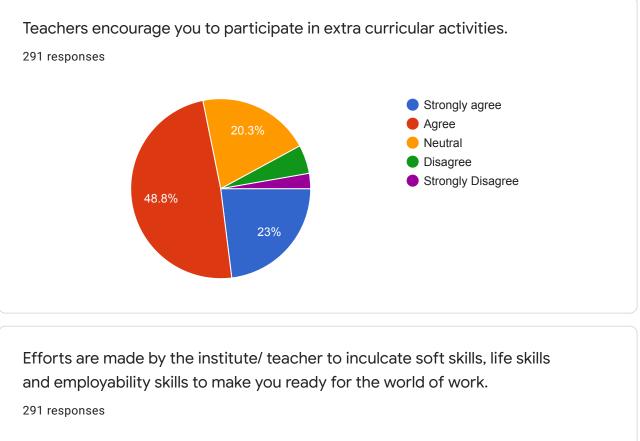

## **Publish analytics**

Student satisfaction Survey on Teaching Learning Process

Never

35.4%

24.4%

0

Teachers are able to identify your weaknesses and help you to overcome them.

1