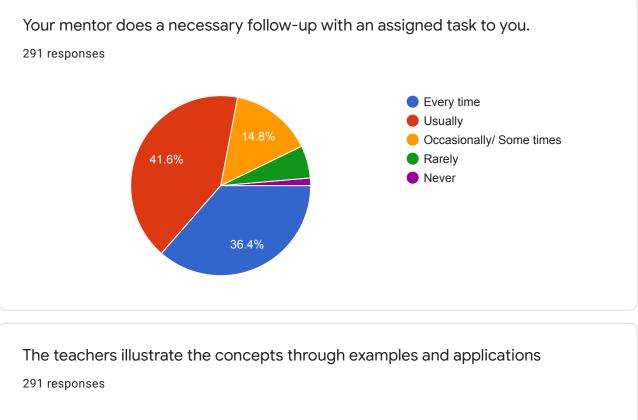

## **Publish analytics**

Student satisfaction Survey on Teaching Learning Process

Never

35.4%

24.4%

0

Teachers are able to identify your weaknesses and help you to overcome them.

1