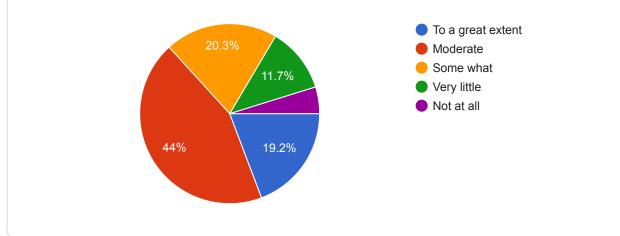

The institute/ teachers use student centric methods, such as experiential learning, participative learning and problem solving methodologies for enhancing learning experiences.

The overall quality of teaching learning process in your institute is very good.