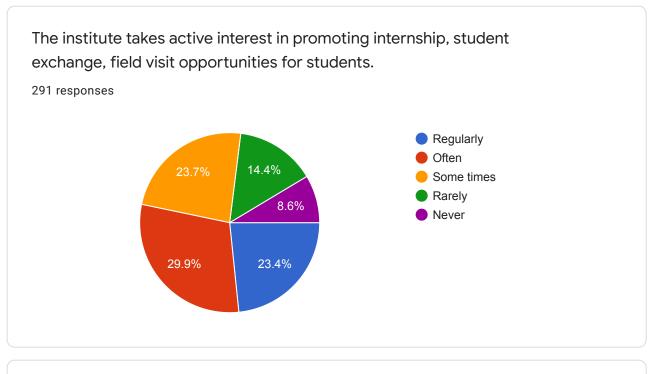

## SNDT College of Home Science, Pune Student Satisfaction Survey 2019-20

291 responses