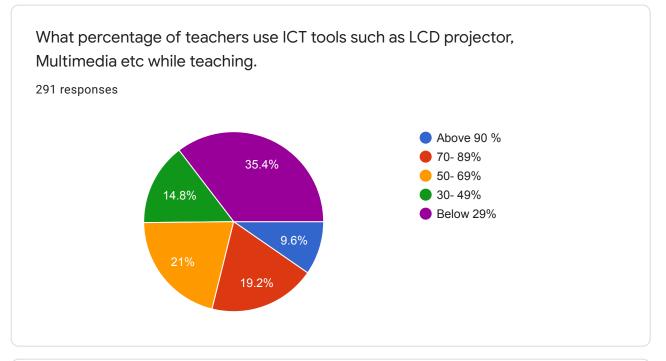

## SNDT College of Home Science, Pune Student Satisfaction Survey 2019-20

291 responses

## **Publish analytics**









Student satisfaction Survey on Teaching Learning Process





Never

35.4%

24.4%

0

















Teachers are able to identify your weaknesses and help you to overcome them.



1



The institute/ teachers use student centric methods, such as experiential learning, participative learning and problem solving methodologies for enhancing learning experiences.









The overall quality of teaching learning process in your institute is very good.



1

| Give three observations/ suggestions to improve overall teaching- learning experience in your institution. |   |
|------------------------------------------------------------------------------------------------------------|---|
| 291 responses                                                                                              |   |
| Good                                                                                                       |   |
| Nothing                                                                                                    |   |
|                                                                                                            |   |
| No