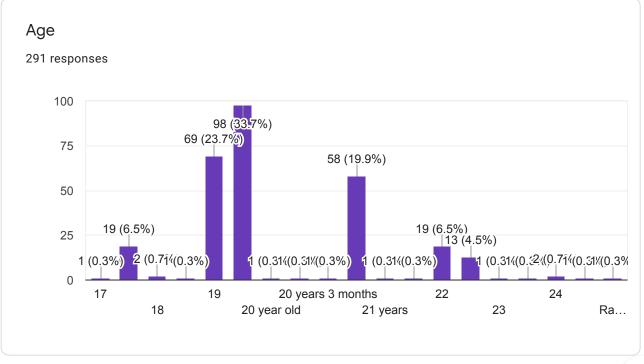

## SNDT College of Home Science, Pune Student Satisfaction Survey 2019-20

291 responses