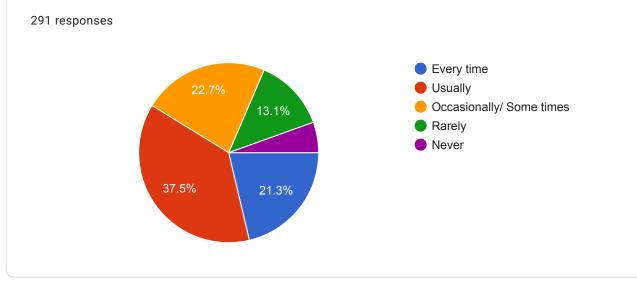

## **Publish analytics**

Student satisfaction Survey on Teaching Learning Process

Never

35.4%

24.4%

0

Teachers are able to identify your weaknesses and help you to overcome them.

1