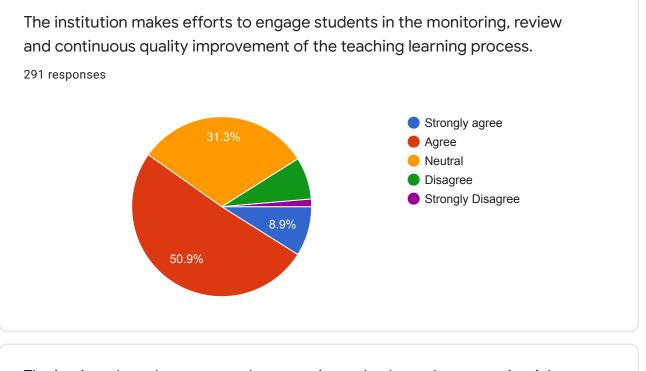

The institute/ teachers use student centric methods, such as experiential learning, participative learning and problem solving methodologies for enhancing learning experiences.

The overall quality of teaching learning process in your institute is very good.