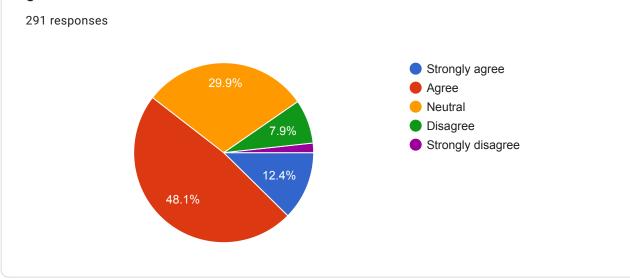

## SNDT College of Home Science, Pune Student Satisfaction Survey 2019-20

291 responses

## **Publish analytics**









Student satisfaction Survey on Teaching Learning Process





Never

35.4%

24.4%

0

















Teachers are able to identify your weaknesses and help you to overcome them.



1



The institute/ teachers use student centric methods, such as experiential learning, participative learning and problem solving methodologies for enhancing learning experiences.









The overall quality of teaching learning process in your institute is very good.



1

| Give three observations/ suggestions to improve overall teaching- learning experience in your institution. |   |
|------------------------------------------------------------------------------------------------------------|---|
| 291 responses                                                                                              |   |
| Good                                                                                                       |   |
| Nothing                                                                                                    |   |
|                                                                                                            |   |
| No