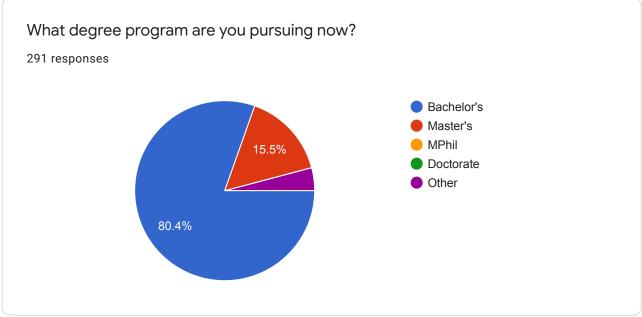

## SNDT College of Home Science, Pune Student Satisfaction Survey 2019-20

291 responses