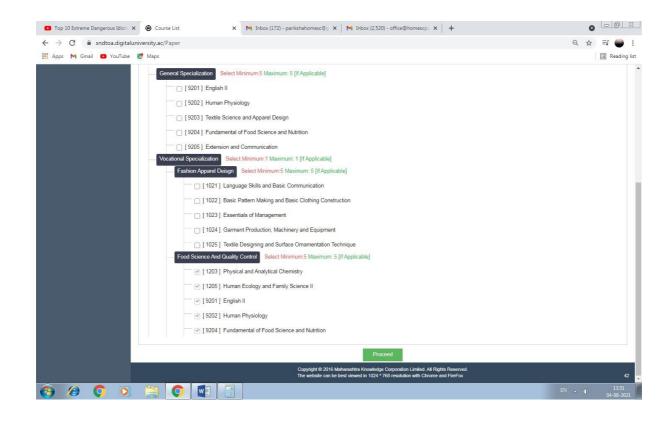

No

- 9. What are the different specializations offered under B.Sc. Home Science?
  - 1. Nutrition and Dietetics
  - 2. Textile Science and Apparel Design
  - 3. Interior Space Design
  - 4. Human Development
  - 5. Human Ecology and Consumer Services
- 10. I have a gap of two years after 12<sup>th</sup> and now I wish to take admission to B.Sc. Home Science program. How do I go about it?