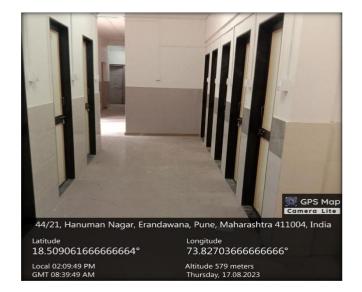

|
| 5.    | Facilities for women on campus- Day Care Centre                  |
| 6.    | Facilities for women on campus - Sanitary napkin vending machine |
| 7.    | Gym only for women                                               |
| 8.    | Programmes on Gender equity                                      |
| 9.    | Hostel Facility                                                  |

# 1. Lady Security Guards







## 2. Street Light



### 3. CCTV



## 4. Relax Station



## 5. Facilities for women on campus: Day Care Centre







# 6. Facilities for women on campus: Sanitary napkin vending machine



# Feminine Hygiene Care Unit





## 7. Gym only for women





## 8. Programmes on Gender equity



### 9. Hostel Facility

#### **Washrooms in Hostel**





#### Furniture provided in hostel to students





### **Hostel Building**



## **LED Tube light at Hostel**



### Food facility (Mess) at Hostel