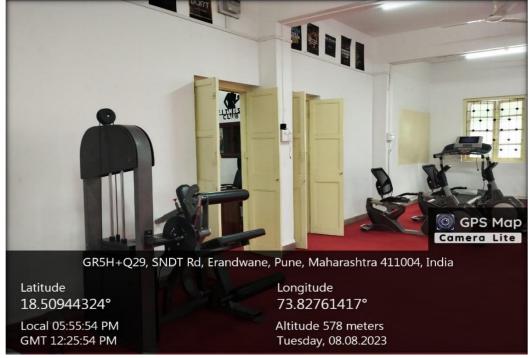

|
| 4.    | Relax Station                                                    |
| 5.    | Facilities for women on campus- Day Care Centre                  |
| 6.    | Facilities for women on campus - Sanitary napkin vending machine |
| 7.    | Gym only for women                                               |
| 8.    | Programmes on Gender equity                                      |
| 9.    | Hostel Facility                                                  |

# 1. Lady Security Guards







## 2. Street Light



### 3. CCTV



## 4. Relax Station



## 5. Facilities for women on campus: Day Care Centre







# 6. Facilities for women on campus: Sanitary napkin vending machine



# Feminine Hygiene Care Unit





## 7. Gym only for women





## 8. Programmes on Gender equity



### 9. Hostel Facility

#### **Washrooms in Hostel**





#### Furniture provided in hostel to students





### **Hostel Building**



## **LED Tube light at Hostel**



### Food facility (Mess) at Hostel