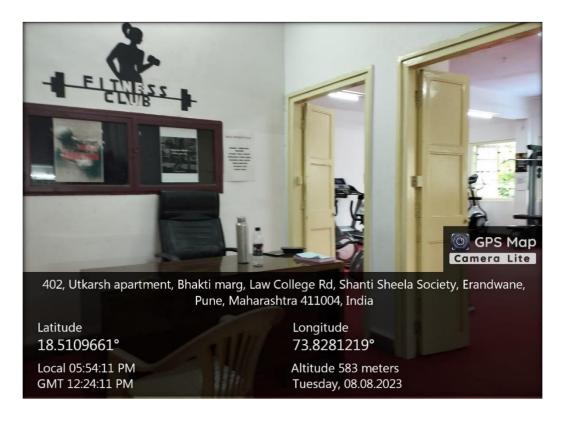

|
| 4.    | Relax Station                                                    |
| 5.    | Facilities for women on campus- Day Care Centre                  |
| 6.    | Facilities for women on campus - Sanitary napkin vending machine |
| 7.    | Gym only for women                                               |
| 8.    | Programmes on Gender equity                                      |
| 9.    | Hostel Facility                                                  |

# 1. Lady Security Guards







## 2. Street Light



### 3. CCTV



## 4. Relax Station



## 5. Facilities for women on campus: Day Care Centre







# 6. Facilities for women on campus: Sanitary napkin vending machine



# Feminine Hygiene Care Unit





## 7. Gym only for women





## 8. Programmes on Gender equity



### 9. Hostel Facility

#### **Washrooms in Hostel**





#### Furniture provided in hostel to students





### **Hostel Building**



## **LED Tube light at Hostel**



### Food facility (Mess) at Hostel