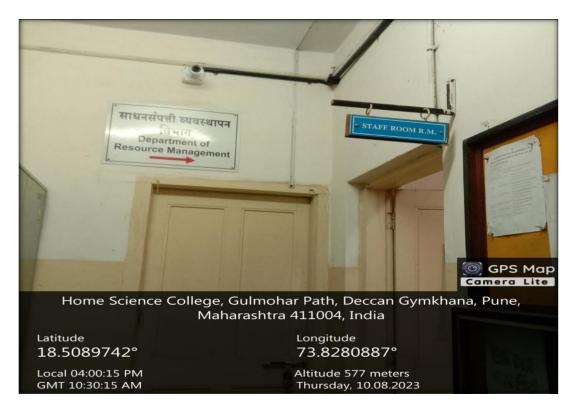

------------------------------------|
| 1.    | Lady Security Guards                                             |
| 2.    | Street Light                                                     |
| 3.    | CCTV                                                             |
| 4.    | Relax Station                                                    |
| 5.    | Facilities for women on campus- Day Care Centre                  |
| 6.    | Facilities for women on campus - Sanitary napkin vending machine |
| 7.    | Gym only for women                                               |
| 8.    | Programmes on Gender equity                                      |
| 9.    | Hostel Facility                                                  |

# 1. Lady Security Guards







## 2. Street Light



### 3. CCTV



## 4. Relax Station



## 5. Facilities for women on campus: Day Care Centre







# 6. Facilities for women on campus: Sanitary napkin vending machine



# Feminine Hygiene Care Unit





## 7. Gym only for women





## 8. Programmes on Gender equity



### 9. Hostel Facility

#### **Washrooms in Hostel**





#### Furniture provided in hostel to students





### **Hostel Building**



## **LED Tube light at Hostel**



### Food facility (Mess) at Hostel