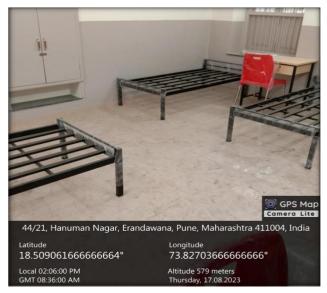

for women on campus- Day Care Centre                  |
| 6.    | Facilities for women on campus - Sanitary napkin vending machine |
| 7.    | Gym only for women                                               |
| 8.    | Programmes on Gender equity                                      |
| 9.    | Hostel Facility                                                  |

# 1. Lady Security Guards







## 2. Street Light



### 3. CCTV



## 4. Relax Station



## 5. Facilities for women on campus: Day Care Centre







# 6. Facilities for women on campus: Sanitary napkin vending machine



# Feminine Hygiene Care Unit





## 7. Gym only for women





## 8. Programmes on Gender equity



### 9. Hostel Facility

#### **Washrooms in Hostel**





#### Furniture provided in hostel to students





### **Hostel Building**



## **LED Tube light at Hostel**



### Food facility (Mess) at Hostel