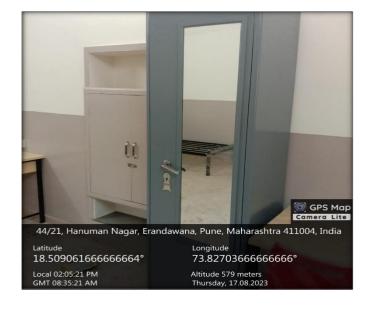

es for women on campus- Day Care Centre                  |
| 6.    | Facilities for women on campus - Sanitary napkin vending machine |
| 7.    | Gym only for women                                               |
| 8.    | Programmes on Gender equity                                      |
| 9.    | Hostel Facility                                                  |

# 1. Lady Security Guards







## 2. Street Light



### 3. CCTV



## 4. Relax Station



## 5. Facilities for women on campus: Day Care Centre







# 6. Facilities for women on campus: Sanitary napkin vending machine



# Feminine Hygiene Care Unit





## 7. Gym only for women





## 8. Programmes on Gender equity



### 9. Hostel Facility

#### **Washrooms in Hostel**





#### Furniture provided in hostel to students





### **Hostel Building**



## **LED Tube light at Hostel**



### Food facility (Mess) at Hostel